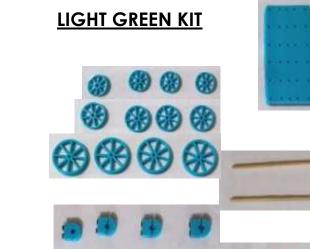

1

4

4

4

2

Drve cogs for 40mm wheels Drve cogs for 50mm wheels Drve cogs for 72mm wheels String / fishing line Mouse trap Lever arms

Coloured car parts kit Vehicle base Wheels 40mm Wheels 50mm Wheels 72mm Wood axles 150mm Axle clamps <u>GREEN KIT</u>