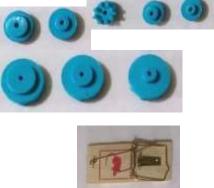

4

1

4

4

4

2

Drve cogs for 40mm wheels Drve cogs for 50mm wheels Drve cogs for 72mm wheels String / fishing line Mouse trap Lever arms

Coloured car parts kit Vehicle base Wheels 40mm Wheels 50mm Wheels 72mm Wood axles 150mm Axle clamps