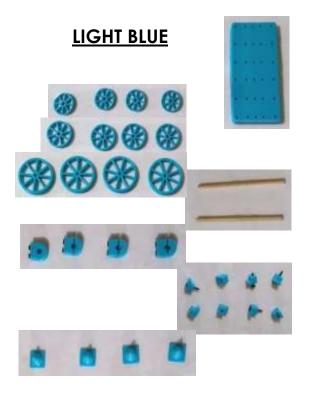

## Coloured car parts kit Vehicle base Wheels 40mm Wheels 50mm Wheels 72mm Wood axles 150mm Axle clamps Small brackets Screwdriver - Phillips head Marker cones (mini)

Coloured car parts kit Vehicle base Wheels 40mm Wheels 50mm Wheels 72mm Wood axles 150mm Axle clamps

1

4

4

4

2

4

8

1

4

1

4

4

4

2

Drve cogs for 40mm wheels Drve cogs for 50mm wheels Drve cogs for 72mm wheels String / fishing line Mouse trap Lever arms

Coloured car parts kit Vehicle base Wheels 40mm Wheels 50mm Wheels 72mm Wood axles 150mm Axle clamps

8

1

4

3

3

4

1

3