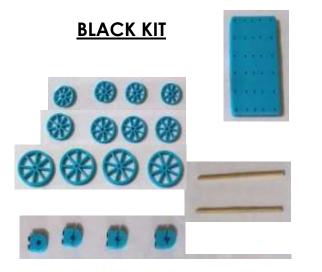

1

4

4

4

2

Drve cogs for 40mm wheels Drve cogs for 50mm wheels Drve cogs for 72mm wheels String / fishing line Mouse trap Lever arms

Coloured car parts kit Vehicle base Wheels 40mm Wheels 50mm Wheels 72mm Wood axles 150mm Axle clamps <u>GREEN KIT</u>

3

3

4

1

3

1

4

4

4

2

Drve cogs for 40mm wheels Drve cogs for 50mm wheels Drve cogs for 72mm wheels String / fishing line Mouse trap Lever arms

Coloured car parts kit Vehicle base Wheels 40mm Wheels 50mm Wheels 72mm Wood axles 150mm Axle clamps