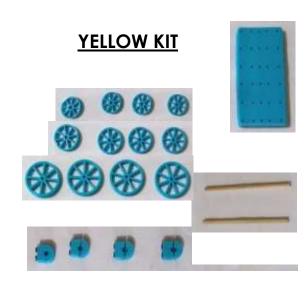

1

4

4

4

2

Drve cogs for 40mm wheels Drve cogs for 50mm wheels Drve cogs for 72mm wheels String / fishing line Mouse trap Lever arms

Coloured car parts kit Vehicle base Wheels 40mm Wheels 50mm Wheels 72mm Wood axles 150mm Axle clamps <u>GREEN KIT</u>