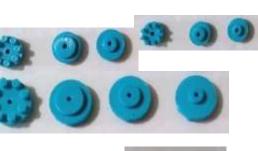

4

1

4

4

4

2

Drve cogs for 40mm wheels Drve cogs for 50mm wheels Drve cogs for 72mm wheels String / fishing line Mouse trap Lever arms

Coloured car parts kit Vehicle base Wheels 40mm Wheels 50mm Wheels 72mm Wood axles 150mm Axle clamps

1

4

4

4

2

Drve cogs for 40mm wheels Drve cogs for 50mm wheels Drve cogs for 72mm wheels String / fishing line Mouse trap Lever arms

Coloured car parts kit Vehicle base Wheels 40mm Wheels 50mm Wheels 72mm Wood axles 150mm Axle clamps <u>GREEN KIT</u>

4

2

Drve cogs for 40mm wheels Drve cogs for 50mm wheels Drve cogs for 72mm wheels String / fishing line Mouse trap Lever arms

Coloured car parts kit Vehicle base Wheels 40mm Wheels 50mm Wheels 72mm Wood axles 150mm Axle clamps

Drve cogs for 40mm wheels Drve cogs for 50mm wheels Drve cogs for 72mm wheels String / fishing line Mouse trap Lever arms

Coloured car parts kit Vehicle base Wheels 40mm Wheels 50mm Wheels 72mm Wood axles 150mm Axle clamps 