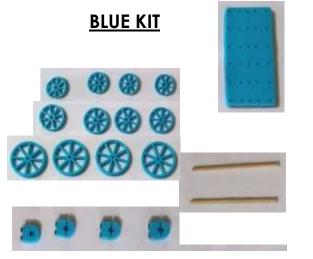

## Coloured car parts kit Vehicle base Wheels 40mm Wheels 50mm Wheels 72mm Wood axles 150mm Axle clamps Small brackets Screwdriver - Phillips head Marker cones (mini)

Coloured car parts kit Vehicle base Wheels 40mm Wheels 50mm Wheels 72mm Wood axles 150mm Axle clamps

4

1

4

4

4

2

Drve cogs for 40mm wheels Drve cogs for 50mm wheels Drve cogs for 72mm wheels String / fishing line Mouse trap Lever arms

Coloured car parts kit Vehicle base Wheels 40mm Wheels 50mm Wheels 72mm Wood axles 150mm Axle clamps