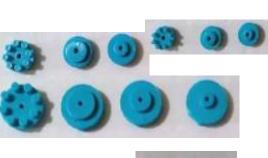

4

1

4

4

4

2

Drve cogs for 40mm wheels Drve cogs for 50mm wheels Drve cogs for 72mm wheels String / fishing line Mouse trap Lever arms

Coloured car parts kit Vehicle base Wheels 40mm Wheels 50mm Wheels 72mm Wood axles 150mm Axle clamps

1

4

4

4

2

Drve cogs for 40mm wheels Drve cogs for 50mm wheels Drve cogs for 72mm wheels String / fishing line Mouse trap Lever arms

Coloured car parts kit Vehicle base Wheels 40mm Wheels 50mm Wheels 72mm Wood axles 150mm Axle clamps <u>GREEN KIT</u>

4

2

Drve cogs for 40mm wheels Drve cogs for 50mm wheels Drve cogs for 72mm wheels String / fishing line Mouse trap Lever arms

Coloured car parts kit Vehicle base Wheels 40mm Wheels 50mm Wheels 72mm Wood axles 150mm Axle clamps

Drve cogs for 40mm wheels Drve cogs for 50mm wheels Drve cogs for 72mm wheels String / fishing line Mouse trap Lever arms

Coloured car parts kit Vehicle base Wheels 40mm Wheels 50mm Wheels 72mm Wood axles 150mm Axle clamps 