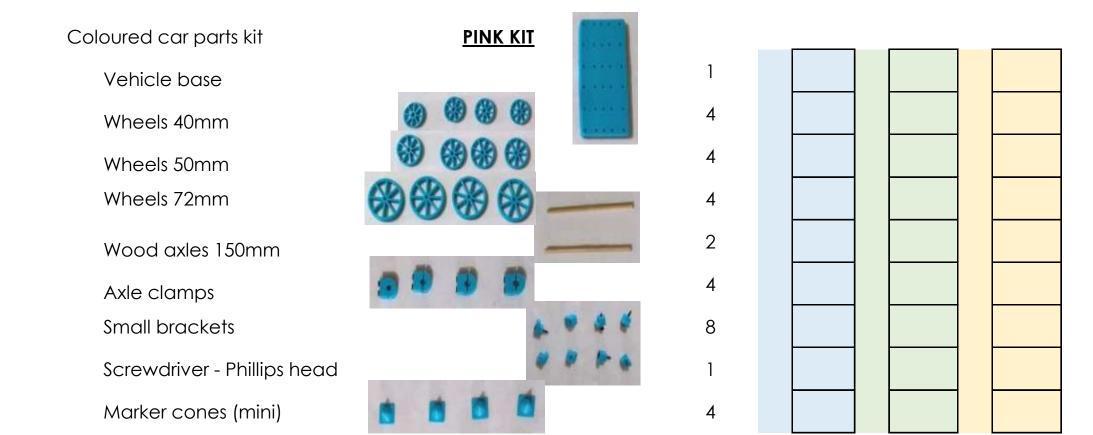

### Coloured car parts kit **LIGHT BLUE** Vehicle base Wheels 40mm Wheels 50mm Wheels 72mm 2 Wood axles 150mm 4 Axle clamps 8 Small brackets Screwdriver - Phillips head Marker cones (mini) 4

### Coloured car parts kit **BLACK KIT** Vehicle base Wheels 40mm Wheels 50mm Wheels 72mm 2 Wood axles 150mm 4 Axle clamps 8 Small brackets Screwdriver - Phillips head Marker cones (mini)

4

### Coloured car parts kit **BLUE KIT** Vehicle base Wheels 40mm Wheels 50mm Wheels 72mm 4 2 Wood axles 150mm 4 Axle clamps 8 Small brackets Screwdriver - Phillips head Marker cones (mini) 4

### Coloured car parts kit **GREEN KIT** Vehicle base Wheels 40mm Wheels 50mm Wheels 72mm 2 Wood axles 150mm 4 Axle clamps 8 Small brackets Screwdriver - Phillips head Marker cones (mini) 4

### Coloured car parts kit **RED KIT** Vehicle base Wheels 40mm Wheels 50mm Wheels 72mm 4 2 Wood axles 150mm 4 Axle clamps 8 Small brackets Screwdriver - Phillips head Marker cones (mini) 4